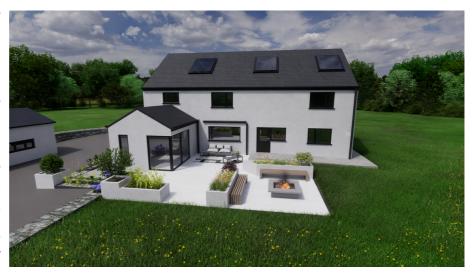

# **Project Case Study**

We were approached by a client who had just built a house in South Galway, Ireland. The house looked beautiful but the surrounding grounds were very much untouched, only covered with hardcore and chippings.

They were ready to transform the garden to finish off the perfect space and so they got in touch with us. They wanted a patio space for entertaining, ground levels fixed and the driveway to finish off the front of the property.

After an initial design consultation to discuss their wants and requirements from the new space, we got to work and created these 2 initial designs. Both utilising different materials and layouts but both fulfilling all requirements. We sent them both back and after reviewing, we set up another design consultation to discuss their feedback and what they were thinking now they had seen both designs against their property.

We discussed many different ideas, regarding pergolas, shelters, materials, construction methods, drainage, etc. and we came up with the general outline for what would soon become the first version of the final design.

After sending this back, we had a few little tweaks to make to planting spaces and the client

also wanted a lighting scheme developing for the design.

We then brought the final design to life which is the design you see on the right.

The client opted for the premium package so included with the final design was: 3D images, video walkthrough, virtual tour, augmented reality tour and 360 panoramics.

Thank you for considering us for your special project.