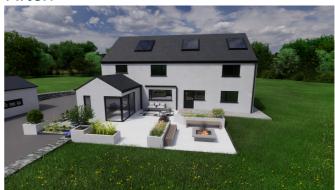

After sending this back, we had a few little tweaks to make to planting spaces and the client

also wanted a lighting scheme developing for the design.

We then brought the final design to life which is the design you see on the right.