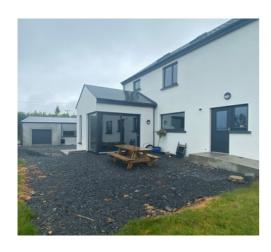

# **Project Case Study**

We were approached by a client who had just built a house in South Galway, Ireland. The house looked beautiful but the surrounding grounds were very much untouched, only covered with hardcore and chippings.

They were ready to transform the garden to finish off the perfect space and so they got in touch with us. They wanted a patio space for entertaining, ground levels fixed and the driveway to finish off the front of the property.