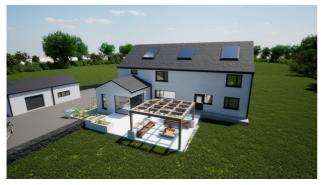

We discussed many different ideas, regarding pergolas, shelters, materials, construction methods, drainage, etc. and we came up with the general outline for what would soon become the first version of the final design.

After sending this back, we had a few little tweaks to make to planting spaces and the client

also wanted a lighting scheme developing for the design.

We then brought the final design to life which is the design you see on the right.

The client opted for the premium package so included with the final design was: 3D images, video walkthrough, virtual tour, augmented reality tour and 360 panoramics.

Thank you for considering us for your special project.