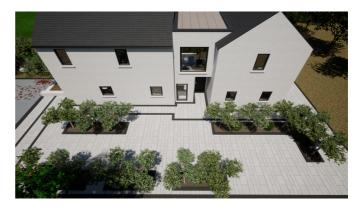

After an initial design consultation to discuss their wants and requirements from the new space, we got to work and created these 2 initial designs. Both utilising different materials and layouts but both fulfilling all requirements. We sent them both back and after reviewing, we set up another design consultation to discuss their feedback and what they were thinking now they had seen both designs against their property.

We discussed many different ideas, regarding pergolas, shelters, materials, construction methods, drainage, etc. and we came up with the general outline for what would soon become the first version of the final design.

After sending this back, we had a few little tweaks to make to planting spaces and the client

also wanted a lighting scheme developing for the design.

We then brought the final design to life which is the design you see on the right.

The client opted for the premium package so included with the final design was: 3D images, video walkthrough, virtual tour, augmented reality tour and 360 panoramics.

Thank you for considering us for your special project.