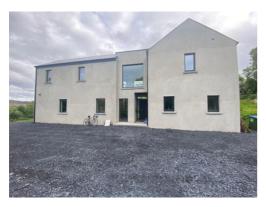

# **Project Case Study**

We were approached by a client who had just built a house in South Galway, Ireland. The house looked beautiful but the surrounding grounds were very much untouched, only covered with hardcore and chippings.

They were ready to transform the garden to finish off the perfect space and so they got in touch with us. They wanted a patio space for entertaining, ground levels fixed and the driveway to finish off the front of the property.