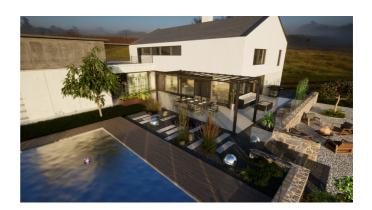

After sending this back, we had a few little tweaks to make to planting spaces and the client

also wanted a lighting scheme developing for the design.

We then brought the final design to life which is the design you see on the right.