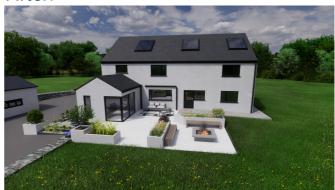

After an initial design consultation to discuss their wants and requirements from the new space, we got to work and created these 2 initial designs. Both utilising different materials and layouts but both fulfilling all requirements. We sent them both back and after reviewing, we set up another design consultation to discuss their feedback and what they were thinking now they had seen both designs against their property.

We discussed many different ideas, regarding pergolas, shelters, materials, construction methods, drainage, etc. and we came up with the general outline for what would soon become the first version of the final design.

After sending this back, we had a few little tweaks to make to planting spaces and the client

also wanted a lighting scheme developing for the design.

We then brought the final design to life which is the design you see on the right.