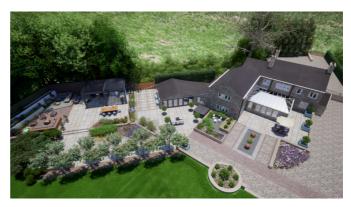

After an initial design consultation to discuss their wants and requirements from the new space, we got to work and created these 2 initial designs. Both utilising different materials and layouts but both fulfilling all requirements. We sent them both back and after reviewing, we set up another design consultation to discuss their feedback and what they were thinking now they had seen both designs against their property.

We discussed many different ideas, regarding pergolas, shelters, materials, construction methods, drainage, etc. and we came up with the general outline for what would soon become the first version of the final design.

After sending this back, we had a few little tweaks to make to planting spaces and the client

also wanted a lighting scheme developing for the design.

We then brought the final design to life which is the design you see on the right.

The client opted for the premium package so included with the final design was: 3D images, video walkthrough, virtual tour, augmented reality tour and 360 panoramics.

Thank you for considering us for your special project.