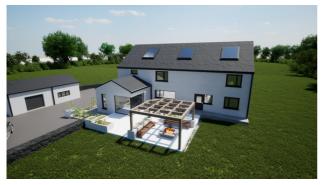

After an initial design consultation to discuss their wants and requirements from the new space, we got to work and created these 2 initial designs. Both utilising different materials and layouts but both fulfilling all requirements. We sent them both back and after reviewing, we set up another design consultation to discuss their feedback and what they were thinking now they had seen both designs against their property.

We discussed many different ideas, regarding pergolas, shelters, materials, construction methods, drainage, etc. and we came up with the general outline for what would soon become the first version of the final design.