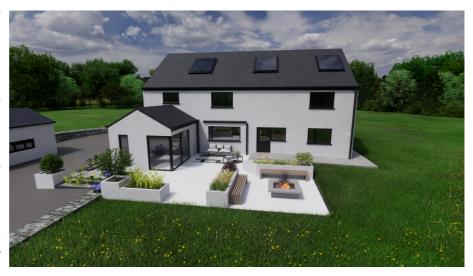

After sending this back, we had a few little tweaks to make to planting spaces and the client

also wanted a lighting scheme developing for the design.

We then brought the final design to life which is the design you see on the right.

The client opted for the premium package so included with the final design was: 3D images, video walkthrough, virtual tour, augmented reality tour and 360 panoramics.

Thank you for considering us for your special project.