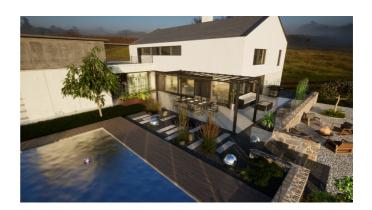

After sending this back, we had a few little tweaks to make to planting spaces and the client

also wanted a lighting scheme developing for the design.

We then brought the final design to life which is the design you see on the right.

The client opted for the premium package so included with the final design was: 3D images, video walkthrough, virtual tour, augmented reality tour and 360 panoramics.

Thank you for considering us for your special project.