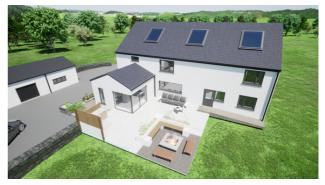

# **Project Case Study**

We were approached by a client who had just built a house in South Galway, Ireland. The house looked beautiful but the surrounding grounds were very much untouched, only covered with hardcore and chippings.

They were ready to transform the garden to finish off the perfect space and so they got in touch with us. They wanted a patio space for entertaining, ground levels fixed and the driveway to finish off the front of the property.

After an initial design consultation to discuss their wants and requirements from the new space, we got to work and created these 2 initial designs. Both utilising different materials and layouts but both fulfilling all requirements. We sent them both back and after reviewing, we set up another design consultation to discuss their feedback and what they were thinking now they had seen both designs against their property.

We discussed many different ideas, regarding pergolas, shelters, materials, construction methods, drainage, etc. and we came up with the general outline for what would soon become the first version of the final design.

After sending this back, we had a few little tweaks to make to planting spaces and the client

also wanted a lighting scheme developing for the design.

We then brought the final design to life which is the design you see on the right.

The client opted for the premium package so included with the final design was: 3D images, video walkthrough, virtual tour, augmented reality tour and 360 panoramics.

Thank you for considering us for your special project.