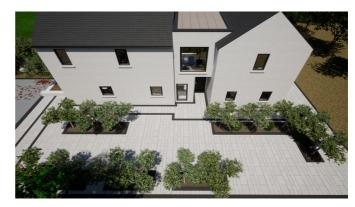

After an initial design consultation to discuss their wants and requirements from the new space, we got to work and created these 2 initial designs. Both utilising different materials and layouts but both fulfilling all requirements. We sent them both back and after reviewing, we set up another design consultation to discuss their feedback and what they were thinking now they had seen both designs against their property.

We discussed many different ideas, regarding pergolas, shelters, materials, construction methods, drainage, etc. and we came up with the general outline for what would soon become the first version of the final design.

After sending this back, we had a few little tweaks to make to planting spaces and the client

also wanted a lighting scheme developing for the design.

We then brought the final design to life which is the design you see on the right.