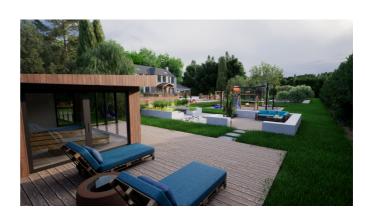

After an initial design consultation to discuss their wants and requirements from the new space, we got to work and created these 2 initial designs. Both utilising different materials and layouts but both fulfilling all requirements. We sent them both back and after reviewing, we set up another design consultation to discuss their feedback and what they were thinking now they had seen both designs against their property.

We discussed many different ideas, regarding pergolas, shelters, materials, construction methods, drainage, etc. and we came up with the general outline for what would soon become the first version of the final design.